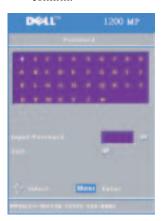

**OSD TIMEOUT** —Use this function to set the duration OSD menu stay active (at idle state).

**Password**—Select On to enable you to impose a variety of access restrictions to protect your privacy and stop others from tampering with your projector.

- a Press the ◀ button to select On.
  - If this setting is set to Off, the Change Password feature will be disabled.
- **b** Set your password with the directional keys and press the Menu button to confirm.

**NOTE:** To disable the Password setting, user will be asked to enter the correct password. If the password verification is successful. only then the Password can be set to Off.

**CHANGE PASSWORD**—Use this function to modify the password to your preference.